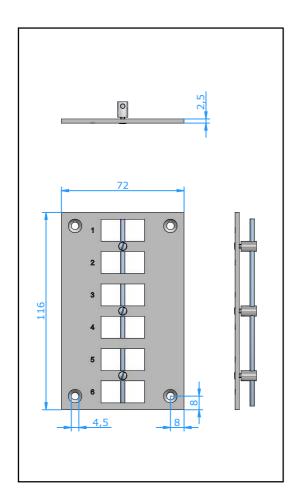

# **Panels**

## Panel Set Standard Vertical

### **Application**

Together with the standard panel insert model PSI, the panel set form a complete panel assembly for mounting in control rooms, test stands, laboratory applications, pilot plants, etc.

#### Construction

- Aluminium front panel anodized for full corrosion protection.
- All circuits indentified thru scratchproof numbering.
- Stainless steel bar and brass nickel plated screws for professional appearance.
- Mounting construction will make it impossible to dislodge insert from panel.
- Angled screws on the insert will allow wiring of the panel after mounting. This prevents the necessity of removing the complete panel or one insert in order to change the wiring on one insert.
- Available in 1 upto 6 circuits.

#### **Ordering Code**

| Ordering Code | Circuits | Panel dimension (L x H in mm) | Dimension panel cut-out (in mm) |
|---------------|----------|-------------------------------|---------------------------------|
| 20.060-1      | 1        | 72 x 116                      | 30 x 40                         |
| 20.060-2      | 2        | 72 x 116                      | 50 x 40                         |
| 20.060-3      | 3        | 72 x 116                      | 62 x 40                         |
| 20.060-4      | 4        | 72 x 116                      | 80 x 40                         |
| 20.060-5      | 5        | 72 x 116                      | 94 x 40                         |
| 20.060-6      | 6        | 72 x 116                      | 112 x 40                        |