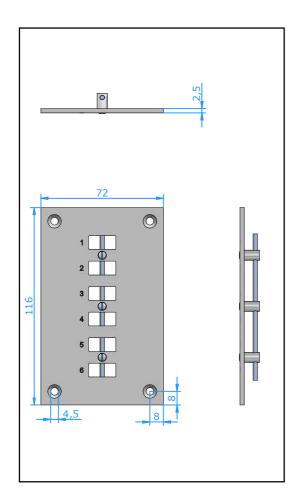

# Panel Set Miniature Vertical

## **Ordering Code**

| Ordering Code | Circuits | Panel dimension (L x H in mm) | Dimension panel cut-out (in mm) |
|---------------|----------|-------------------------------|---------------------------------|
| 20.080-1      | 1        | 72 x 116                      | 23 x 22                         |
| 20.080-2      | 2        | 72 x 116                      | 30 x 22                         |
| 20.080-3      | 3        | 72 x 116                      | 53 x 22                         |
| 20.080-4      | 4        | 72 x 116                      | 60 x 22                         |
| 20.080-5      | 5        | 72 x 116                      | 83 x 22                         |
| 20.080-6      | 6        | 72 x 116                      | 90 x 22                         |